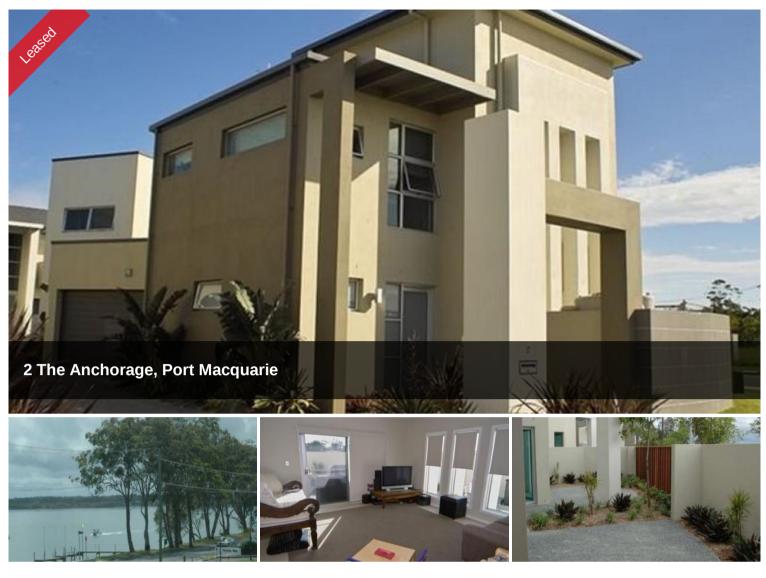

## Near River - Low Maintenance - Executive Living

This modern, low maintenance executive home needs your inspection to appreciate the quality finishes. The two-level home is located in the 'Riverfront' development, close to the Hastings River and boasts open plan living with kitchen, powder room, courtyards and double garage on lower level. Upstairs - three roomy bedrooms with built-in robes and ensuite to main bedroom with private balcony. There are river and canal views from this level.

## 🛱 3 🖺 2 🚓 2 🗔 280.70 m2

| Price         | \$430 / Wk |
|---------------|------------|
| Property Type | Rental     |
| Property ID   | 644        |
| Land Area     | 280.70 m2  |