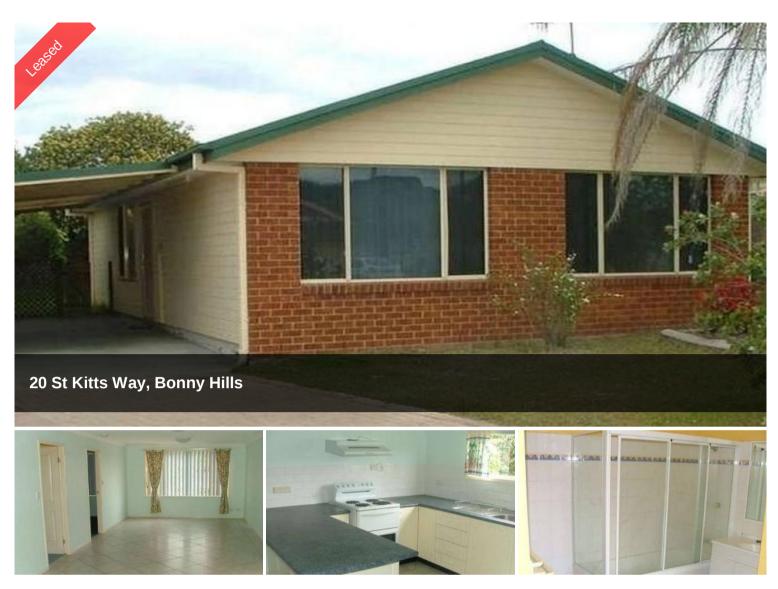

## Compact and Comfortable

2 bedroom home in popular Rainbow Beach Estate. Offering built-ins in both bedrooms, tiled lounge & dining area and a good sized kitchen, combined bathroom and laundry. Carport, garden shed and a secure backyard. No Pets.