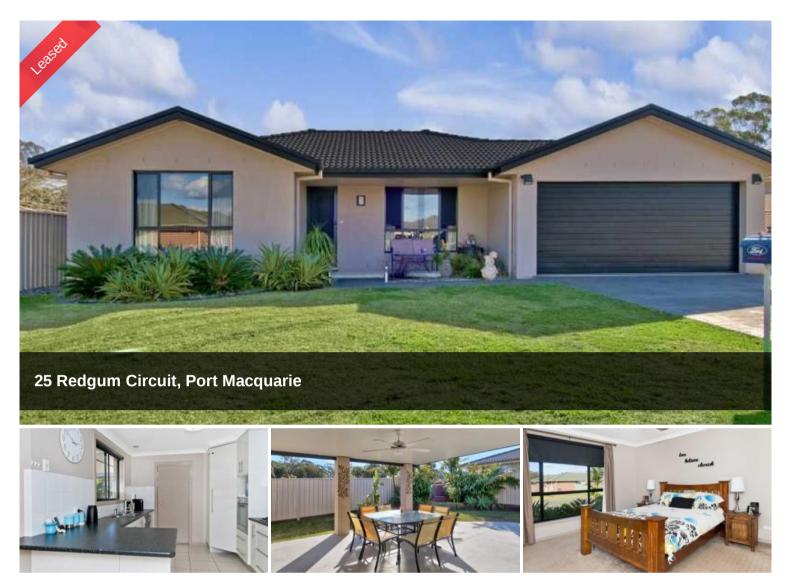

## Private Leafy Location

Located in a private estate with leafy surrounds, this ultra modern three bedroom home features stylish decor with separate lounge area, all tiled kitchen family area including modern appliances and ceiling fans throughout. The main bedroom is segregated at the front with built-in robes and en suite attached. Off the family area you will find the other two roomy bedrooms and main bathroom. Sunny covered outdoor entertaining area overlooks the neat small yard plus there is side access and double garaging.

## 🛱 3 🖺 2 📾 2 🗔 534 m2

| Price         | \$410 / Wk |
|---------------|------------|
| Property Type | Rental     |
| Property ID   | 870        |
| Land Area     | 534 m2     |