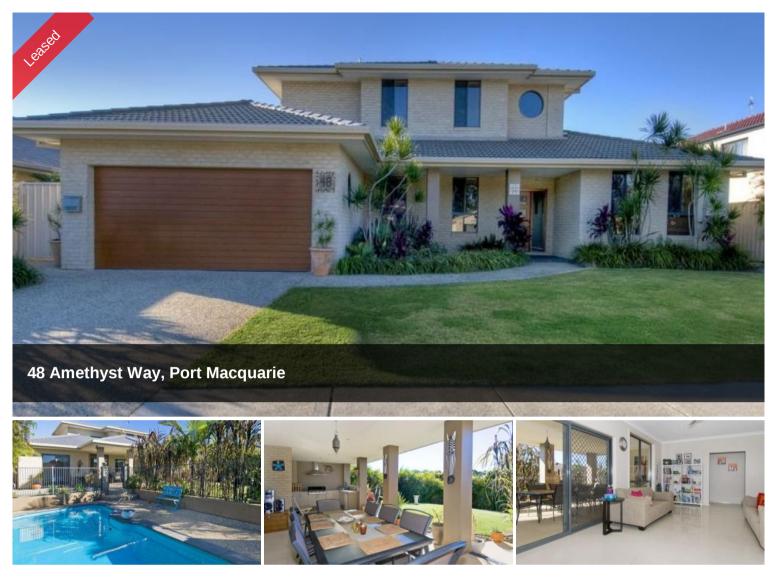

## The Perfect Package

This ultra modern Emerald Downs home is a 'must see'. Cleverly designed with separate lounge and family living zones complimented by a covered North facing outdoor entertaining area overlooking the saltwater inground pool means you will just living here. There are four bedrooms, including a Parent's retreat with study and luxurious spa en suite plus three other bedrooms in a separate zone. Add to this ceiling fans, reverse cycle air conditioning, solar hot water, rain water tank, tropical gardens and double drive through garage - what more could you want.!!

## ₿4 ₿2 ቈ2

| Price         | \$550 / Wk |
|---------------|------------|
| Property Type | Rental     |
| Property ID   | 891        |
| Land Area     | 0 m2       |