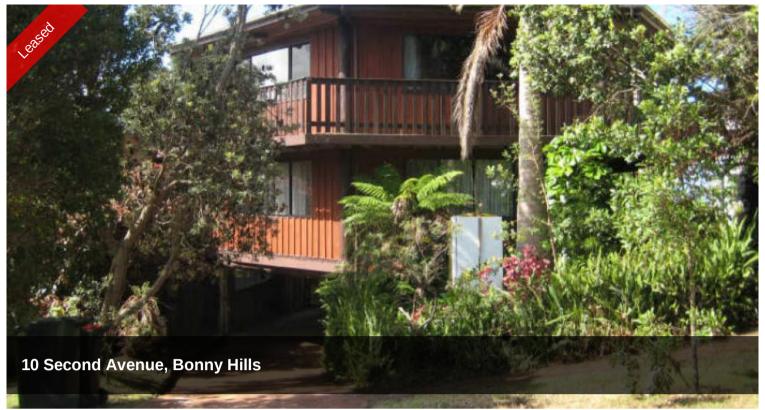

## Ocean Views

Unique timber pole style house with beach views and shady private front yard. Consists of two living areas, three bedrooms, 1.5 bathrooms, timber walls and flooring and carport under house.