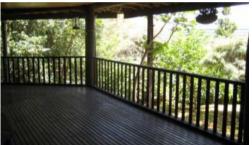

## Ocean Views

Unique timber pole style house with beach views and shady private front yard. Consists of two living areas, three bedrooms, 1.5 bathrooms, timber walls and flooring and carport under house.