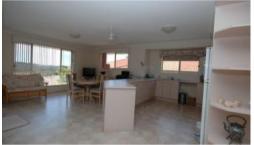

## It's Leased -

This inviting home is all on one level and has just been listed in the popular Crestwood Estate. From the spacious entrance you find a large open plan lounge area with picture windows and sliding doors which opens to a great east facing entertaining deck with views over the tree line. Further around is the well designed kitchen and roomy dining area opening out to the deck as well. Master bedroom features en suite and walk in robe and is segregated from the other bedrooms and main bathroom. You also have ceiling fans throughout, gas heating, double garaging and SOLAR ELECTRICITY - a real bonus.