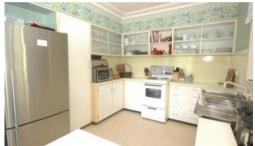

## Beach House with 'Man Cave'

With huge downstairs area for all the 'man toys and tools', this retro beach house in the popular Easport area, is new to the rental market. Spacious living area with north facing sunroom, very neat older style kitchen, two bedrooms (super sized main) with robes and ceiling fans plus near new bathroom, are all waiting for you. Add to that, second toilet in laundry, covered outdoor area including second enclosed shower, large fenced yard, single auto garaging and room for off street parking plus beach, transport and school all nearby.