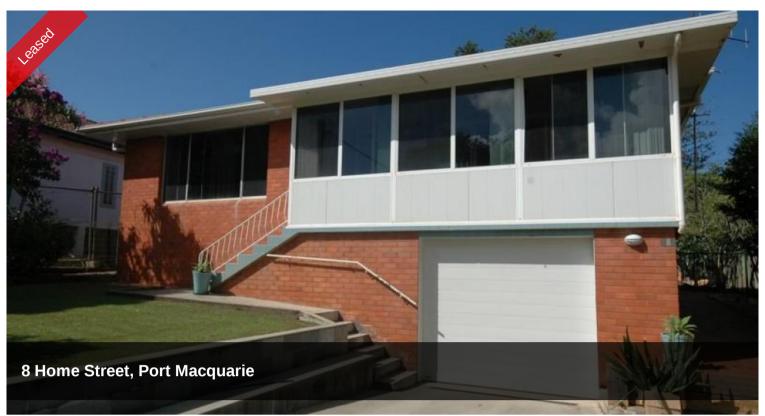

## Beach House with 'Man Cave'

With huge downstairs area for all the 'man toys and tools', this retro beach house in the popular Easport area, is new to the rental market. Spacious living area with north facing sunroom, very neat older style kitchen, two bedrooms (super sized main) with robes and ceiling fans plus near new bathroom, are all waiting for you. Add to that, second toilet in laundry, covered outdoor area including second enclosed shower, large fenced yard, single auto garaging and room for off street parking plus beach, transport and school all nearby.