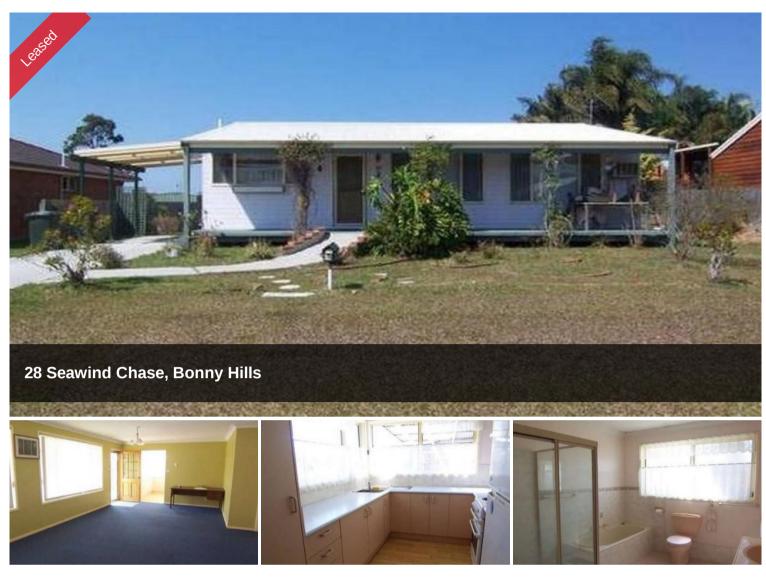

## Surprising Coastal Cottage

This 2 bedroom home will surprise you with its size.

Large bedrooms including builtins. Full main bathroom + extra wc.

Open combined lounge and dining area and recently refurbished kitchen plus carport.

Located in a popular estate and only a short walk to transport all add too its appeal.

Put viewing this property on your to-do list today.

To view this property contact our office on (02) 6585 5777.

To apply for this property you must complete an application form which can be obtained from our office located in the "Woolworths Complex" on Ocean Drive, Lake Cathie.